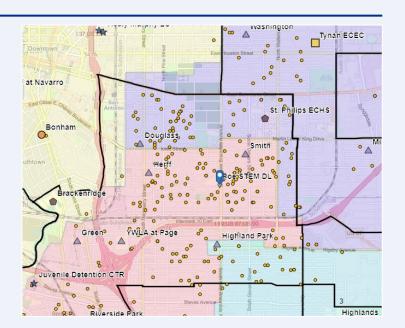

# Poe STEM Dual Language Middle School (Combined)

## **SCHOOL OVERVIEW**

Location:

814 Aransas Ave
San Antonio, TX 78210

Grades:

6-7 (6-8 Combined)

Enrollment: 613

Poverty Index: 56%

Trustee/SMD: Valdez - District 4

**HS Feeder Pattern:** Brackenridge

#### **Recommendation:**

 No rightsizing-related actions make a significant impact on this school.



### PRIMARY CRITERIA #1: 2022-23 ENROLLMENT

**2023 Enrollment** 

613

**Campus Type** 

MS

**Enrollment Threshold** 

450



|                   | 2018 | 2019 | 2020 | 2021 | 2022 | 2023 |
|-------------------|------|------|------|------|------|------|
| Total Enrollment: | 502  | 425  | 270  | 219  | 594  | 613  |

#### PRIMARY CRITERIA #2: FACILITY COST PER PUPIL





## PRIMARY CRITERIA #3: 2022-23 FACILITY USE





# Poe STEM Dual Language Middle School (Combined)

### **DEMOGRAPHICS**



### **2022 ACADEMIC PERFORMANCE**



# 2022-23 CHOICE IN / CHOICE OUT



# **BRIEF CRITERIA ANALYSIS**

With action on Lowell, Poe is the only comprehensive middle school in the region.