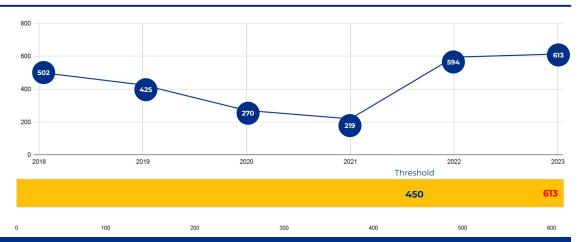

### PRIMARY CRITERIA #1: 2022-23 ENROLLMENT

**2023 Enrollment** 

613

**Campus Type** 

MS

**Enrollment Threshold** 

450

|                   | 2018 | 2019 | 2020 | 2021 | 2022 | 2023 |
|-------------------|------|------|------|------|------|------|
| Total Enrollment: | 502  | 425  | 270  | 219  | 594  | 613  |