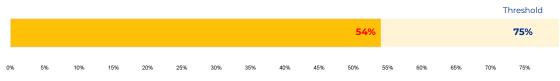

# Poe STEM Dual Language Middle School (Combined)

## **SCHOOL OVERVIEW**

Location:

814 Aransas Ave
San Antonio, TX 78210

Grades:

6-7 (6-8 Combined)

Enrollment: 613

Poverty Index: 56%

Trustee/SMD: Valdez - District 4

**HS Feeder Pattern:** Brackenridge

#### **Recommendation:**

 No rightsizing-related actions make a significant impact on this school.



### PRIMARY CRITERIA #1: 2022-23 ENROLLMENT

**2023 Enrollment** 

613

**Campus Type** 

MS

**Enrollment Threshold** 

450



|                   | 2018 | 2019 | 2020 | 2021 | 2022 | 2023 |
|-------------------|------|------|------|------|------|------|
| Total Enrollment: | 502  | 425  | 270  | 219  | 594  | 613  |

#### PRIMARY CRITERIA #2: FACILITY COST PER PUPIL





## PRIMARY CRITERIA #3: 2022-23 FACILITY USE





# Poe STEM Dual Language Middle School (Combined)

### **DEMOGRAPHICS**



### **2022 ACADEMIC PERFORMANCE**



# 2022-23 CHOICE IN / CHOICE OUT



# **BRIEF CRITERIA ANALYSIS**

With action on Lowell, Poe is the only comprehensive middle school in the region.