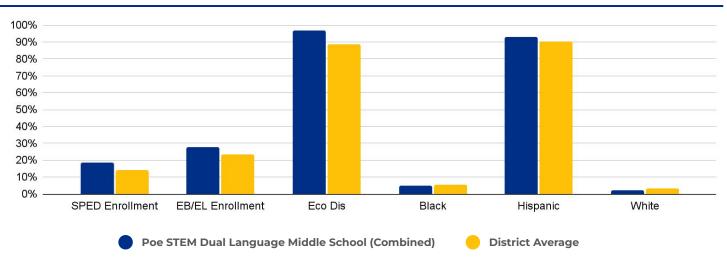

VERVIEW**

Location:

814 Aransas Ave
San Antonio, TX 78210

Grades:

6-7 (6-8 Combined)

Enrollment: 613

Poverty Index: 56%

Trustee/SMD: Valdez - District 4

**HS Feeder Pattern:** Brackenridge

#### **Recommendation:**

 No rightsizing-related actions make a significant impact on this school.



### PRIMARY CRITERIA #1: 2022-23 ENROLLMENT

**2023 Enrollment** 

613

**Campus Type** 

MS

**Enrollment Threshold** 

450



|                   | 2018 | 2019 | 2020 | 2021 | 2022 | 2023 |
|-------------------|------|------|------|------|------|------|
| Total Enrollment: | 502  | 425  | 270  | 219  | 594  | 613  |

#### PRIMARY CRITERIA #2: FACILITY COST PER PUPIL





## PRIMARY CRITERIA #3: 2022-23 FACILITY USE





# Poe STEM Dual Language Middle School (Combined)

### **DEMOGRAPHICS**



### **2022 ACADEMIC PERFORMANCE**



# 2022-23 CHOICE IN / CHOICE OUT



# **BRIEF CRITERIA ANALYSIS**

With action on Lowell, Poe is the only comprehensive middle school in the region.