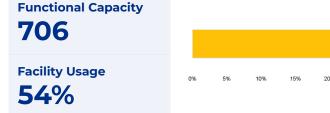

# Poe STEM Dual Language Middle School (Combined)

## **SCHOOL OVERVIEW**

Location:

814 Aransas Ave
San Antonio, TX 78210

Grades:

6-7 (6-8 Combined)

Enrollment: 613

Poverty Index: 56%

Trustee/SMD: Valdez - District 4

**HS Feeder Pattern:** Brackenridge

#### **Recommendation:**

 No rightsizing-related actions make a significant impact on this school.



### PRIMARY CRITERIA #1: 2022-23 ENROLLMENT

**2023 Enrollment** 

613

**Campus Type** 

MS

**Enrollment Threshold** 

450



|                   | 2018 | 2019 | 2020 | 2021 | 2022 | 2023 |
|-------------------|------|------|------|------|------|------|
| Total Enrollment: | 502  | 425  | 270  | 219  | 594  | 613  |

#### PRIMARY CRITERIA #2: FACILITY COST PER PUPIL





## PRIMARY CRITERIA #3: 2022-23 FACILITY USE





# Poe STEM Dual Language Middle School (Combined)

### **DEMOGRAPHICS**



### **2022 ACADEMIC PERFORMANCE**



# 2022-23 CHOICE IN / CHOICE OUT



# **BRIEF CRITERIA ANALYSIS**

With action on Lowell, Poe is the only comprehensive middle school in the region.