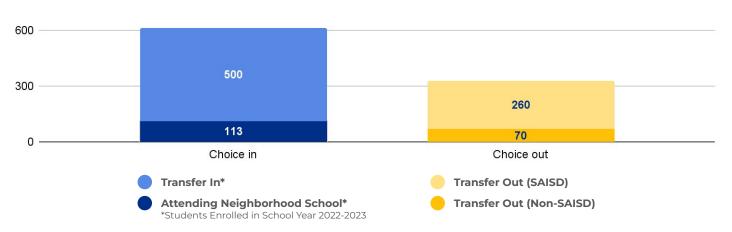

(6-8 Combined)

Enrollment: 613

Poverty Index: 56%

Trustee/SMD: Valdez - District 4

**HS Feeder Pattern:** Brackenridge

#### **Recommendation:**

 No rightsizing-related actions make a significant impact on this school.



### PRIMARY CRITERIA #1: 2022-23 ENROLLMENT

**2023 Enrollment** 

613

**Campus Type** 

MS

**Enrollment Threshold** 

450



|                   | 2018 | 2019 | 2020 | 2021 | 2022 | 2023 |
|-------------------|------|------|------|------|------|------|
| Total Enrollment: | 502  | 425  | 270  | 219  | 594  | 613  |

#### PRIMARY CRITERIA #2: FACILITY COST PER PUPIL





## PRIMARY CRITERIA #3: 2022-23 FACILITY USE





# Poe STEM Dual Language Middle School (Combined)

### **DEMOGRAPHICS**



### **2022 ACADEMIC PERFORMANCE**



# 2022-23 CHOICE IN / CHOICE OUT



# **BRIEF CRITERIA ANALYSIS**

With action on Lowell, Poe is the only comprehensive middle school in the region.