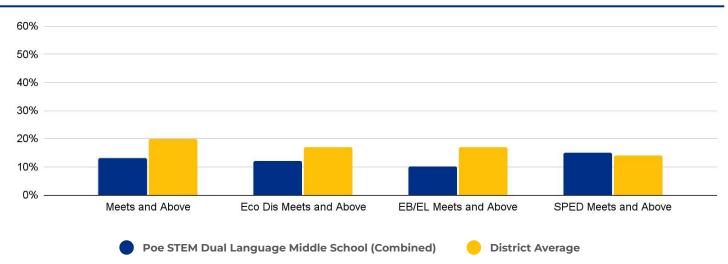

San Antonio, TX 78210

Grades:

6-7 (6-8 Combined)

Enrollment: 613

Poverty Index: 56%

Trustee/SMD: Valdez - District 4

**HS Feeder Pattern:** Brackenridge

#### **Recommendation:**

 No rightsizing-related actions make a significant impact on this school.



### PRIMARY CRITERIA #1: 2022-23 ENROLLMENT

**2023 Enrollment** 

613

**Campus Type** 

MS

**Enrollment Threshold** 

450



|                   | 2018 | 2019 | 2020 | 2021 | 2022 | 2023 |
|-------------------|------|------|------|------|------|------|
| Total Enrollment: | 502  | 425  | 270  | 219  | 594  | 613  |

#### PRIMARY CRITERIA #2: FACILITY COST PER PUPIL





## PRIMARY CRITERIA #3: 2022-23 FACILITY USE





# Poe STEM Dual Language Middle School (Combined)

### **DEMOGRAPHICS**



### **2022 ACADEMIC PERFORMANCE**



# 2022-23 CHOICE IN / CHOICE OUT



# **BRIEF CRITERIA ANALYSIS**

With action on Lowell, Poe is the only comprehensive middle school in the region.